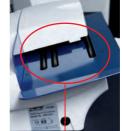

The model **OL 440** is equipped with a **third feeding belt** and therefore, suitable for bigger envelopes like C4 or B4.

Model **OL 440**: Automatic, self adjusting feeding with **three** feeding belts. Fits perfect for bigger envelopes

| Important technical data                           | OL 420                      | OL 440                         |
|----------------------------------------------------|-----------------------------|--------------------------------|
| Envelope thickness max.                            | 10 mm                       | 10 mm                          |
| Envelope sizes                                     | Up to B4 (perfect for C6/5) | Up to B4 (perfect up to C4/B4) |
| Performance                                        | Up to 420 units/minute      | Up to 420 units/minute         |
| Automatic, self adjusting feeding of the envelopes | With two feeding belts      | With three feeding belts       |
| Opening technology                                 | Cutting technology          | Cutting technology             |
| Cutting width                                      | Variable (0,8 to 4 mm)      | Variable (0,8 to 4 mm)         |
| Dimensions incl. receiving tray (H x L x W)        | 215 x 845 x 290 mm          | 215 x 845 x 290 mm             |
| Weight                                             | 13 kg                       | 14 kg                          |
| Power supply                                       | 230 V / 50 Hz               | 230 V / 50 Hz                  |