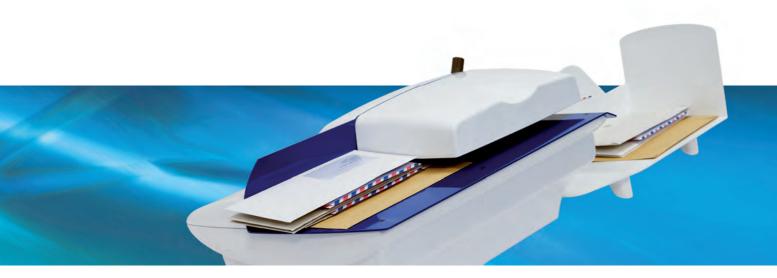

# **AUTOMATIC LETTER OPENER OL 420 / 440**

The fast way to open your incoming mail in time

## Again many letters to be opened?

The employees of various departments are waiting already impatiently for their incoming mail. Opening letters manually means wasting time of the operator and getting the job of inhouse mail distribution done with a real delay of time. The solution is the high perfomance and fast letter opener *HEFTER Systemform* **OL 420** or **OL 440**.

A profitable solution for already 80 envelopes to be opened per day. The **OL 420** opens letters with the cutting technology. Advantages compared to the slitting technology: Reliable opening, also of different envelope thickness, from the very left to the very right edge. The variable cutting width adjustment allows exact opening, also for well filled envelopes.