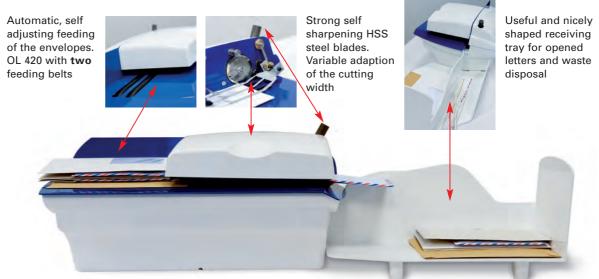

A profitable solution for already 80 envelopes to be opened per day. The **OL 420** opens letters with the cutting technology. Advantages compared to the slitting technology: Reliable opening, also of different envelope thickness, from the very left to the very right edge. The variable cutting width adjustment allows exact opening, also for well filled envelopes.

The model **OL 440** is equipped with a **third feeding belt** and therefore, suitable for bigger envelopes like C4 or B4.

## Unpack, plug and the opening process can start!

- Big feeding tray with automatic, self adjusting envelope feed up to B4 envelope size
- Cutting technology: Precise opening from the very left to the very right edge
- Reliable opening of big formats and thick letters (up to 10 mm)
- Quick and infinitely variable adaptation of the cutting width (from 0,8 to 4 mm)
- Easy, trouble free operation
- · Innovative design
- · Silent operation

Model **OL 440**: Automatic, self adjusting feeding with **three** feeding belts. Fits perfect for bigger envelopes

| Important technical data                           | OL 420                      | OL 440                         |
|----------------------------------------------------|-----------------------------|--------------------------------|
| Envelope thickness max.                            | 10 mm                       | 10 mm                          |
| Envelope sizes                                     | Up to B4 (perfect for C6/5) | Up to B4 (perfect up to C4/B4) |
| Performance                                        | Up to 420 units/minute      | Up to 420 units/minute         |
| Automatic, self adjusting feeding of the envelopes | With two feeding belts      | With three feeding belts       |
| Opening technology                                 | Cutting technology          | Cutting technology             |
| Cutting width                                      | Variable (0,8 to 4 mm)      | Variable (0,8 to 4 mm)         |
| Dimensions incl. receiving tray (H x L x W)        | 215 x 845 x 290 mm          | 215 x 845 x 290 mm             |
| Weight                                             | 13 kg                       | 14 kg                          |
| Power supply                                       | 230 V / 50 Hz               | 230 V / 50 Hz                  |