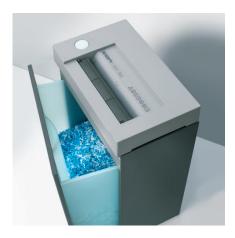

### **REMOVABLE SHRED BIN**

With large window showing fill level and magnetic switch for automatic stop if the full shred bin is removed (cross cut).