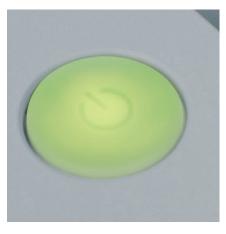

#### EASY-TOUCH MULTIFUNCTION SWITCH

Easy operation is guaranteed with the EASY-Touch multifunction switch for stand-by / stop (off) / reverse and optical signals for the operational status of the shredder.