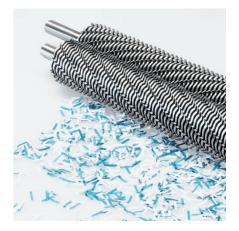

### Features

SOLID STEEL CUTTING SHAFTS

Robust and durable: high-quality paper clip proof cutting shafts with lifetime guarantee under conditions of fair wear and tear.

SAFETY FLAP

The safety flap in the feed opening is an addi-tional safety element to keep fingers, ties or other objects away from the cutting shafts.