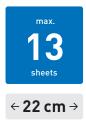

### Convenient deskside shredder with cabinet and EASY-Touch for intuitive operation

| Level P-2        | 4 mm strip cut (S)         |  |
|------------------|----------------------------|--|
| Sheet capacity*: | 11-13   9-11               |  |
| Level P-4        | 3 x 25 mm particle cut (C) |  |
| Sheet capacity*: | 6-7   5-6                  |  |
|                  | 0.45                       |  |

Level P-5 2 x 15 mm particle cut (C) Sheet capacity\*: 4-5 | 3-4

\* A4 paper 70 g/m² | 80 g/m²