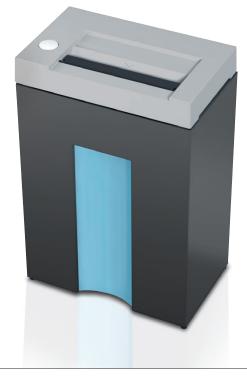

### Product characteristics

Easy-to use deskside shredder for environmentally conscious users. EASY-Touch multifunction switch element for stand-by / stop (off) / reverse with integrated optical signals for the operational status of the shredder. Photo cell controlled automatic start and stop. Automatic reverse and power cut-off. ZERO ENERGY standby mode: complete, automatic disconnection from power supply after 30 minutes. Transparent safety flap in the feed opening as additional safety element. Quiet, powerful and energy-efficient single phase motor. Double motor protection. High-quality, paper clip proof cutting shafts from special hardened steel with lifetime guarantee. High-quality wooden cabinet. Removable shred bin from impact-resistant plastic with large window showing fill level. 20 litres volume for the shredded material. Magnetic switch for automatic stop if the shred bin is removed from the cabinet (1128 C).